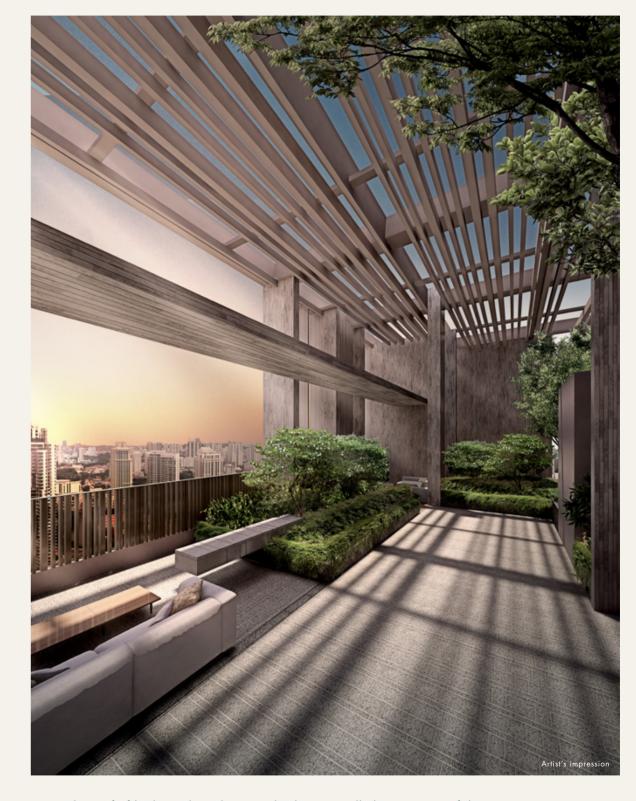

## STEP UP TO NEW LEVELS OF RELAXATION

Taking full advantage of the sloping grounds is a distinctive stepped architecture, with recreational facilities and lush landscaping interwoven. Along with cantilevered spaces, the staggered heights and depths of the terraces imbue these modern-day hanging gardens with a lively sense of movement and dynamism.