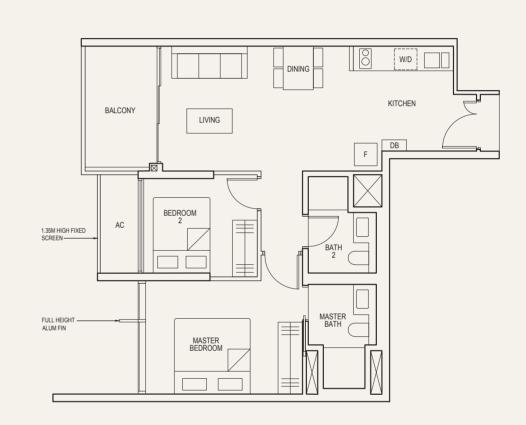

## WISE ARE THOSE WHO SAY BEAUTY IS ON THE INSIDE

An exquisite collection of one to four-bedroom apartments await your pleasure, with your choice of views towards the city or completely unblocked towards Singapore River.

Savour an uncommon spaciousness with thoughtful layouts and a generously sized balcony which extends from the living area and lends it an open, airy ambience.

At the end of the day, retire to interiors that are as lavish as they are large. In the kitchen, you will find a full suite of appliances to turn even the simplest of meals into a work of art.

The same attention to detail is evident in the master bath graced by sophisticated wares befitting this most private of sanctuaries.

TYPE (1)b

#03-02 to #36-02 49 sq m

TYPE (1)a

#02-07 to #36-07 50 sq m

LEGEND:

DB - Distribution Board F - Fridge W/D - Clothes Washer cum Dryer AC - Aircon Ledge

DB - Distribution Board F - Fridge W/D - Clothes Washer cum Dryer AC - Aircon Ledge

TYPE (2)b

#02-04 to #36-04 75 sq m

TYPE (2)a

#03-01 to #36-01 77 sq m

LEGEND:

DB - Distribution Board F - Fridge W/D - Clothes Washer cum Dryer AC - Aircon Ledge

LEGEND:

### 3-BEDROOM

TYPE (3)a

#03-03 to #36-03, #02-06 to #36-06

106 sq m

(with Private Lift)

TYPE (3L)a

#04-08 to #36-08 146 sq m

LEGEND:

DB - Distribution Board F - Fridge W - Clothes Washer D - Clothes Dryer AC - Aircon Ledge WC - Water Closet

**DB** - Distribution Board F - Fridge **O** - Oven SO - Steamer Oven W - Clothes Washer D - Clothes Dryer AC - Aircon Ledge WC - Water Closet

• AREA INCLUDES AIRCON (AC) LEDGE AND BALCONY.
• THE BALCONY SHALL NOT BE ENCLOSED UNLESS WITH THE APPROVED BALCONY SCREEN. FOR AN ILLUSTRATION OF THE APPROVED BALCONY SCREEN, PLEASE REFER TO THE DIAGRAM ANNEXED HERETO AS "ANNEXURE 1"