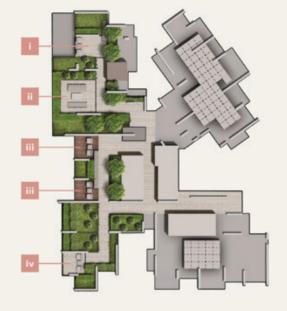

### ROOF PLAN OF BLOCK 8 (ABOVE 36TH STOREY)

Facilities at Roof Garden, consisting of:

- Sunset lounge
- Twilight lounge
- Sky lounge (2 nos)
- iv Quiet alcove

#### FACILITIES AT 1ST STOREY OF BLOCK 8 & 2ND STOREY OF BLOCK 10:

- Arrival courtyard
- Guard house
- Welcome lounge
- Sculpture court
- Tranquillity garden, consisting of:
  - Serenity garden walk
  - Garden lounges (3 nos)
  - Reflection pool
- f Putting green
- g Gym
- Reading patio (4 nos)
- Lazy lounge
- Social terrace
- Bin centre
- Substation
- Generator
- Pedestrian side gate
- Bicycle park

#### FACILITIES AT BASEMENT 1 OF BLOCK 8 & 1ST STOREY OF BLOCK 10:

- P Clubhouse, consisting of:
  - · Living room
  - Private dining room with kitchen
  - Reading lounge
  - Changing room
  - Concierge service counter
- Great lawn
- Picnic lounge (2 nos)
- Gourmet salon (with bbq pit)
- Afternoon-tea terrace
- 50m lap pool (surfacing area approx. 500m²)
- Sun deck
- Wading pool with water play equipment
- × Fun deck

- y Social corner
- Children's playground
- Spice garden
- BBQ pits (2 nos)
- Tennis court (1 no, hard court)
- dd Pedestrian side gate

#### FACILITIES AT 2ND STOREY OF BLOCK 8:

- ee Spa pavilion with jacuzzi (2 nos)
- ff Water lily pond
- Meditation deck
- Yoga deck
- Hydrotherapy pool
- Pool deck
- Relaxation pavilion
- Outdoor fitness corner
- Garden seating
- Herbs garden
- oo Urban farm

#### FACILITIES AT ROOF OF BLOCK 8:

- PP Roof garden, consisting of:
  - Sunset lounge
  - Twilight lounge
  - Sky lounge (2 nos)
  - Quiet alcove