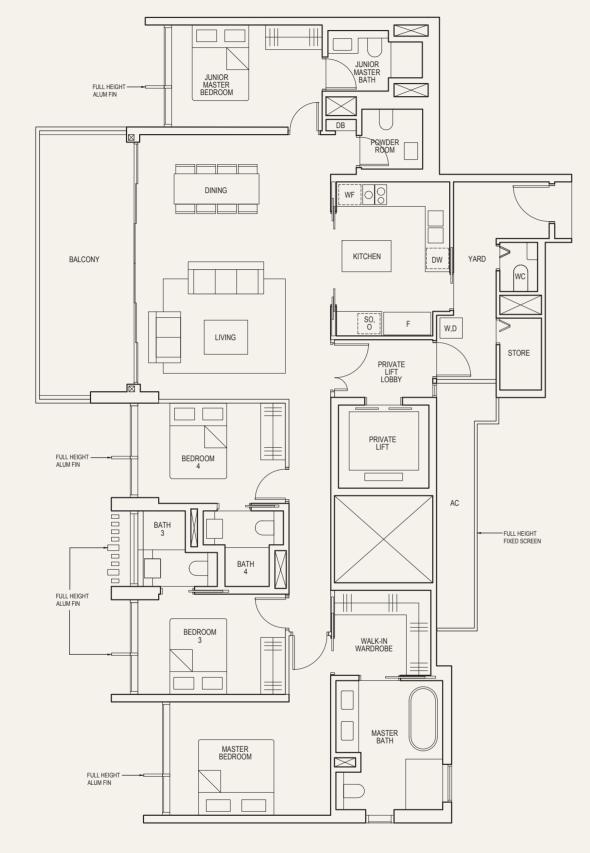

### 4-BEDROOM + FAMILY

(with Private Lift)

TYPE (4+1)a

#03-11 to #36-11 224 sq m

LEGEND:

**DB** - Distribution Board **F** - Fridge **O** - Oven D - Clothes Dryer DW - Dish Washer

SO - Steamer Oven WD - Warming Drawer VD - Vacuum Drawer