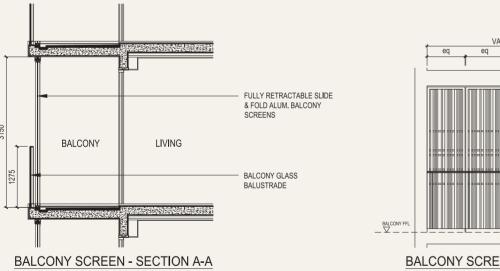

• AREA INCLUDES AIRCON (AC) LEDGE AND BALCONY.
• THE BALCONY SHALL NOT BE ENCLOSED UNLESS WITH THE APPROVED BALCONY SCREEN. FOR AN ILLUSTRATION OF THE APPROVED BALCONY SCREEN, PLEASE REFER TO THE DIAGRAM ANNEXED HERETO AS "ANNEXURE 1"

### Approved Screen for Balcony

**BALCONY SCREEN - ELEVATION 1** (EXTERNAL VIEW)

- NOTES:

  1. THE BALCONY SHALL NOT BE ENCLOSED UNLESS WITH THE APPROVED SCREEN AS SHOWN ABOVE ("APPROVED SCREEN");
- 2. BALCONY SCREEN IS NOT PROVIDED. THE COST OF SCREEN AND INSTALLATION OF THE APPROVED SCREEN SHALL BE BORNE BY THE PURCHASER; AND
  3. ON-SITE VERIFICATION IS NECESSARY TO OBTAIN ACTUAL MEASUREMENTS PRIOR TO FABRICATION AND INSTALLATION OF THE APPROVED SCREEN.