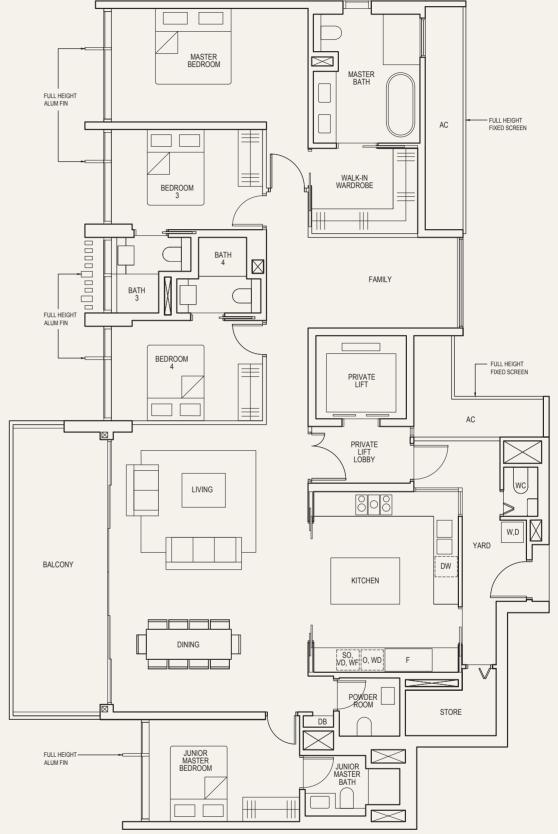

### 4-BEDROOM + FAMILY

(with Private Lift)

TYPE (4+1)a

#03-11 to #36-11 224 sq m

LEGEND:

**DB** - Distribution Board **F** - Fridge **O** - Oven D - Clothes Dryer DW - Dish Washer

SO - Steamer Oven WD - Warming Drawer VD - Vacuum Drawer