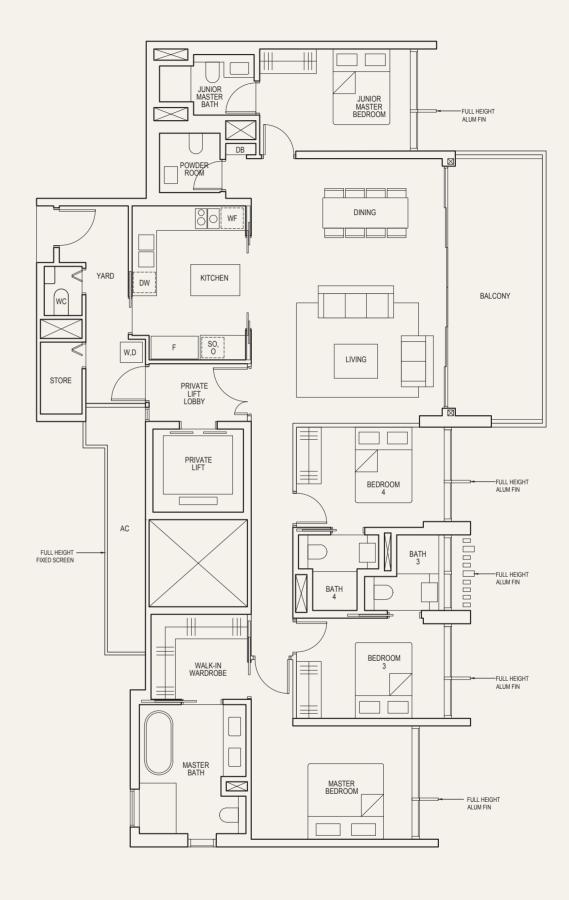

### 4-BEDROOM + FAMILY

(with Private Lift)

TYPE (4+1)a

#03-11 to #36-11 224 sq m

LEGEND:

**DB** - Distribution Board **F** - Fridge **O** - Oven D - Clothes Dryer DW - Dish Washer

SO - Steamer Oven WD - Warming Drawer VD - Vacuum Drawer