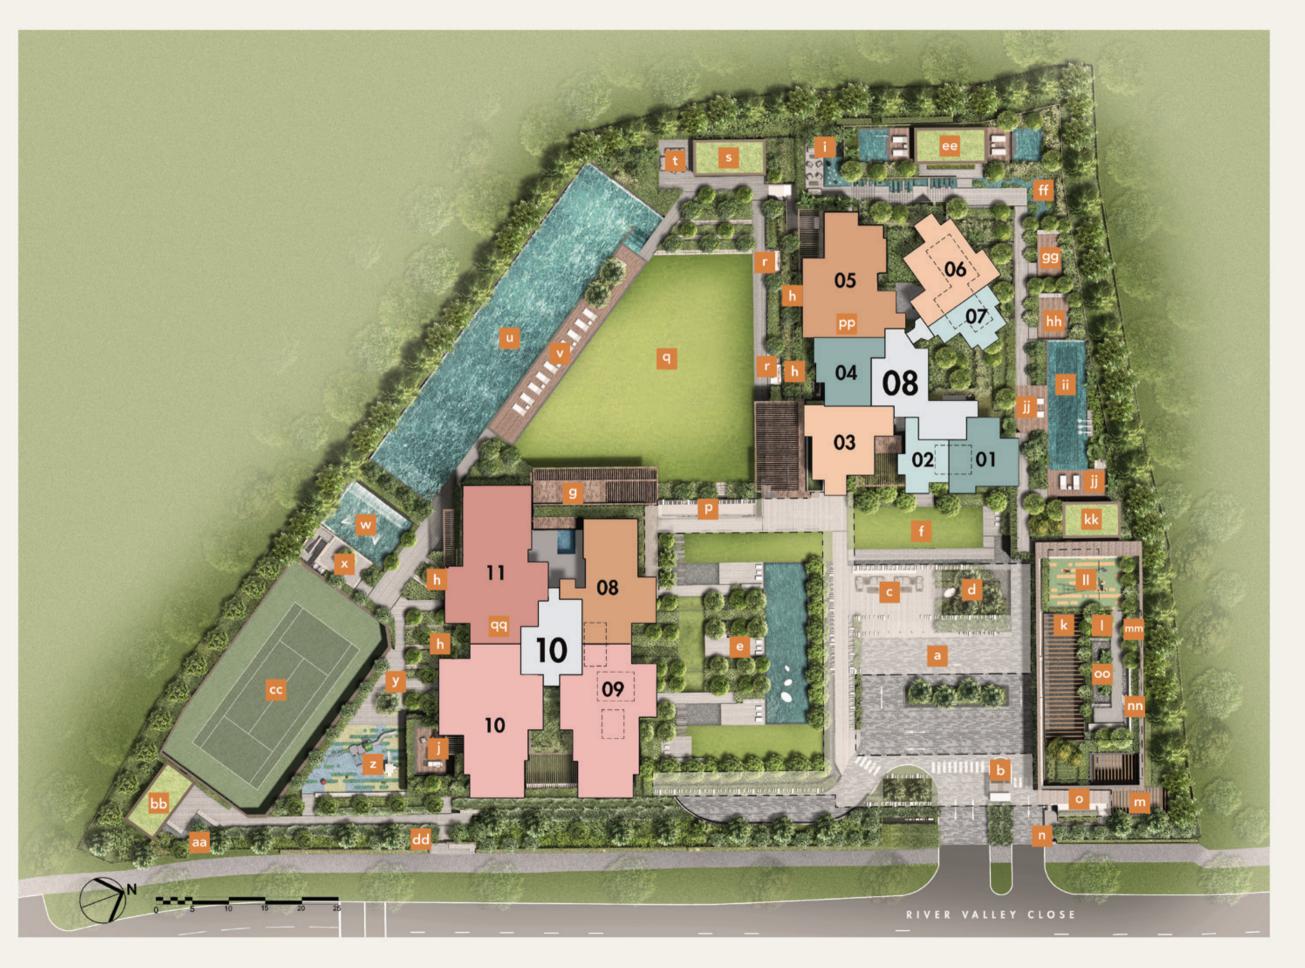

### SITE PLAN

#### FACILITIES AT 1ST STOREY OF BLOCK 8 & 2ND STOREY OF BLOCK 10:

- Arrival courtyard
- Guard house
- Welcome lounge
- Sculpture court
- Tranquillity garden, consisting of:
  - Serenity garden walk
  - Garden lounges (3 nos)
  - Reflection pool
- f Putting green
- g Gym
- Reading patio (4 nos)
- Lazy lounge
- Social terrace
- Bin centre
- Substation
- Generator
- Pedestrian side gate
- Bicycle park

#### FACILITIES AT BASEMENT 1 OF BLOCK 8 & 1ST STOREY OF BLOCK 10:

- P Clubhouse, consisting of:
  - · Living room
  - Private dining room with kitchen
  - Reading lounge
  - Changing room
  - Concierge service counter
- Great lawn
- Picnic lounge (2 nos)
- Gourmet salon (with bbq pit)
- Afternoon-tea terrace
- 50m lap pool (surfacing area approx. 500m²)
- Sun deck
- Wading pool with water play equipment
- × Fun deck

- y Social corner
- Children's playground
- Spice garden
- BBQ pits (2 nos)
- Tennis court (1 no, hard court)
- dd Pedestrian side gate

#### FACILITIES AT 2ND STOREY OF BLOCK 8:

- ee Spa pavilion with jacuzzi (2 nos)
- ff Water lily pond
- Meditation deck
- Yoga deck
- Hydrotherapy pool
- Pool deck
- Relaxation pavilion
- Outdoor fitness corner
- Garden seating
- Herbs garden
- oo Urban farm

#### FACILITIES AT ROOF OF BLOCK 8:

- PP Roof garden, consisting of:
  - Sunset lounge
  - Twilight lounge
  - Sky lounge (2 nos)
  - Quiet alcove

#### FACILITIES AT ROOF OF BLOCK 10:

- qq Roof garden, consisting of:
  - Solitaire patio
  - · Riverview lounge • Sky lounge (2 nos)
  - Cityview corner

- 1-Bedroom 3-Bedroom 2-Bedroom 3-Bedroom (with Private Lift)
- 4-Bedroom (with Private Lift) 4-Bedroom + Family (with Private Lift)
- Water Tank Position (Roof Level)