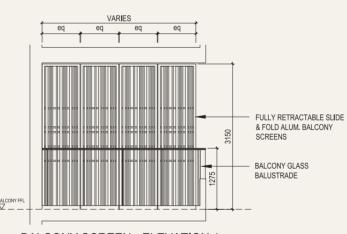

### Approved Screen for Balcony

**BALCONY SCREEN - ELEVATION 1** (EXTERNAL VIEW)

- NOTES:

  1. THE BALCONY SHALL NOT BE ENCLOSED UNLESS WITH THE APPROVED SCREEN AS SHOWN ABOVE ("APPROVED SCREEN");
- 2. BALCONY SCREEN IS NOT PROVIDED. THE COST OF SCREEN AND INSTALLATION OF THE APPROVED SCREEN SHALL BE BORNE BY THE PURCHASER; AND
  3. ON-SITE VERIFICATION IS NECESSARY TO OBTAIN ACTUAL MEASUREMENTS PRIOR TO FABRICATION AND INSTALLATION OF THE APPROVED SCREEN.

#### EQ - EQUIDISTANT