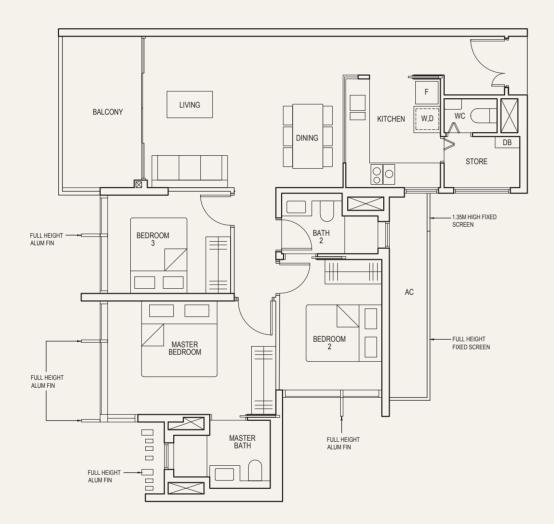

## WISE ARE THOSE WHO SAY BEAUTY IS ON THE INSIDE

An exquisite collection of one to four-bedroom apartments await your pleasure, with your choice of views towards the city or completely unblocked towards Singapore River.

Savour an uncommon spaciousness with thoughtful layouts and a generously sized balcony which extends from the living area and lends it an open, airy ambience.

At the end of the day, retire to interiors that are as lavish as they are large. In the kitchen, you will find a full suite of appliances to turn even the simplest of meals into a work of art.

The same attention to detail is evident in the master bath graced by sophisticated wares befitting this most private of sanctuaries.