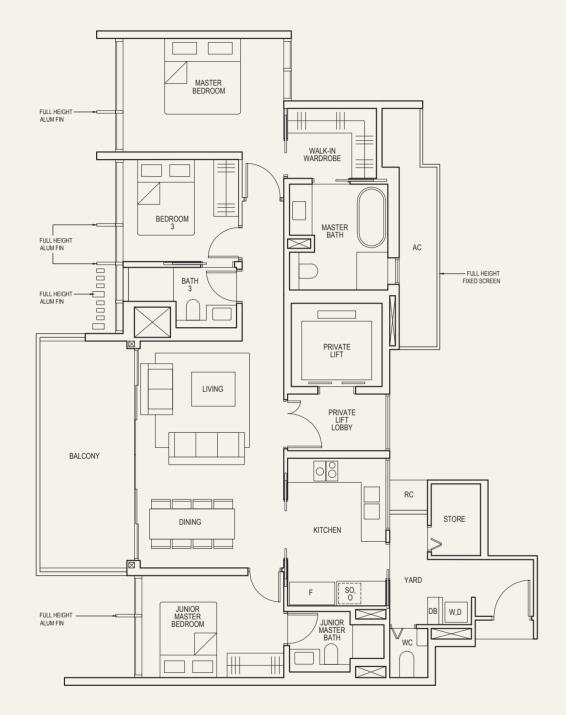

### 3-BEDROOM

(with Private Lift)

TYPE (3L)b

#02-05 to #36-05

142 sq m

(with Private Lift)

**TYPE** (4)a

#04-09 to #36-09 191 sq m

### 4-BEDROOM

(with Private Lift)

TYPE (4)b

#03-10 to #36-10 192 sq m

LEGEND:

**DB** - Distribution Board **F** - Fridge W - Clothes Washer

**O** - Oven D - Clothes Dryer DW - Dish Washer

SO - Steamer Oven AC - Aircon Ledge