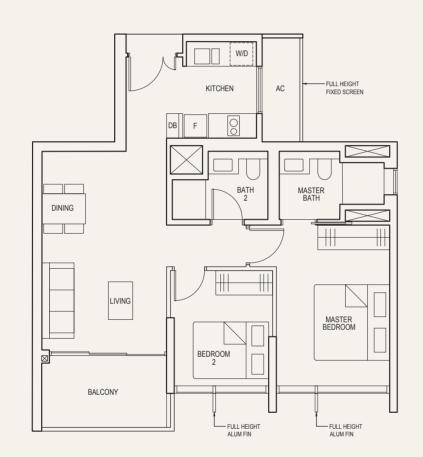

### 3-BEDROOM

(with Private Lift)

TYPE (3L)b

#02-05 to #36-05

142 sq m

(with Private Lift)

**TYPE** (4)a

#04-09 to #36-09 191 sq m

LEGEND:

**DB** - Distribution Board **F** - Fridge W - Clothes Washer

**O** - Oven D - Clothes Dryer AC - Aircon Ledge

SO - Steamer Oven WC - Water Closet

• AREA INCLUDES AIRCON (AC) LEDGE AND BALCONY.
• THE BALCONY SHALL NOT BE ENCLOSED UNLESS WITH THE APPROVED BALCONY SCREEN. FOR AN ILLUSTRATION OF THE APPROVED BALCONY SCREEN, PLEASE REFER TO THE DIAGRAM ANNEXED HERETO AS "ANNEXURE 1".