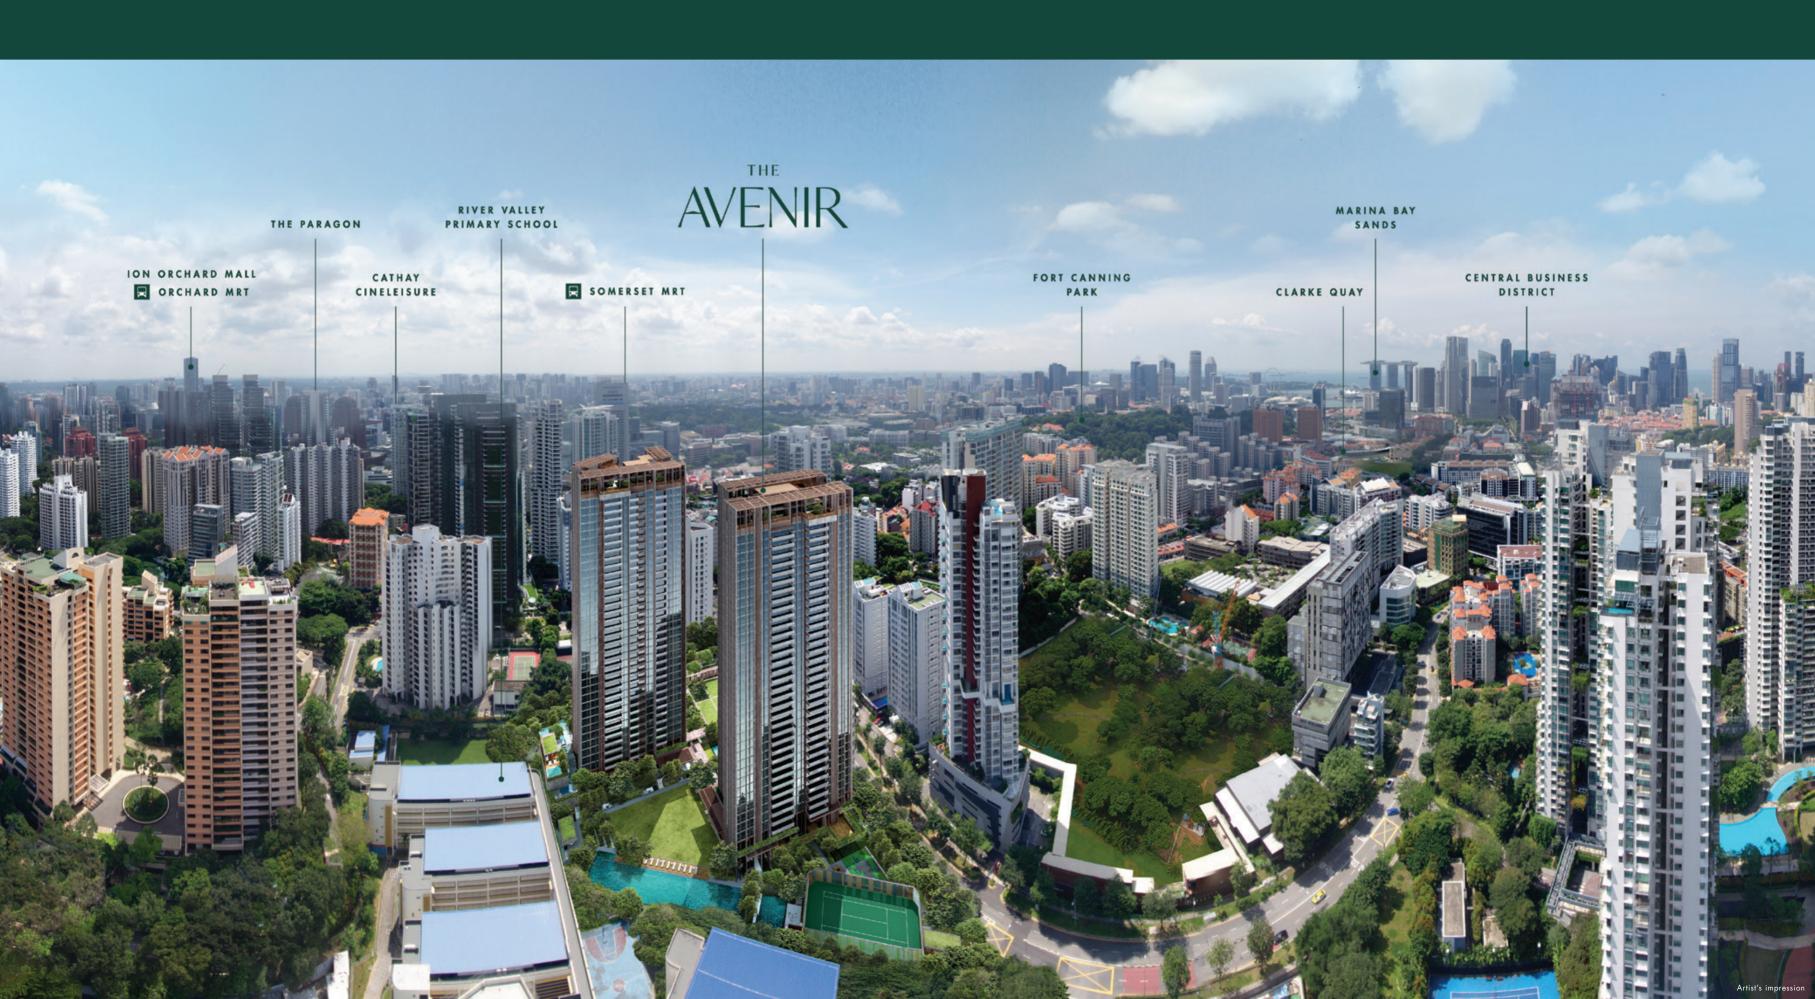

# NOTALL HOMES ARE CREATED EQUAL

Meet the abode for those who refuse to settle
for anything less than exceptional. Start with the
coveted freehold address in prime District 9.
Add a rare vantage point, overlooking Orchard Road
at one end and Singapore River at the other.
Then there's the matter of pedigree, courtesy of ADDP
and studioMilou, the latter the architects behind the
iconic transformation of the National Gallery Singapore.
It all makes for so much more than a home.
Meet the newest landmark in town — The Avenir.