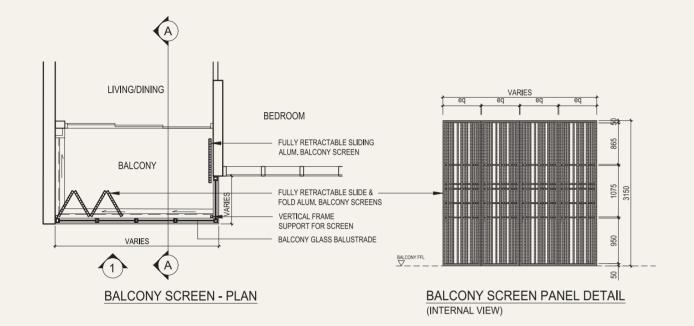

• AREA INCLUDES AIRCON (AC) LEDGE AND BALCONY.
• THE BALCONY SHALL NOT BE ENCLOSED UNLESS WITH THE APPROVED BALCONY SCREEN. FOR AN ILLUSTRATION OF THE APPROVED BALCONY SCREEN, PLEASE REFER TO THE DIAGRAM ANNEXED HERETO AS "ANNEXURE 1"

### Approved Screen for Balcony

**BALCONY SCREEN - ELEVATION 1** (EXTERNAL VIEW)

- NOTES:

  1. THE BALCONY SHALL NOT BE ENCLOSED UNLESS WITH THE APPROVED SCREEN AS SHOWN ABOVE ("APPROVED SCREEN");
- 2. BALCONY SCREEN IS NOT PROVIDED. THE COST OF SCREEN AND INSTALLATION OF THE APPROVED SCREEN SHALL BE BORNE BY THE PURCHASER; AND
  3. ON-SITE VERIFICATION IS NECESSARY TO OBTAIN ACTUAL MEASUREMENTS PRIOR TO FABRICATION AND INSTALLATION OF THE APPROVED SCREEN.

#### EQ - EQUIDISTANT