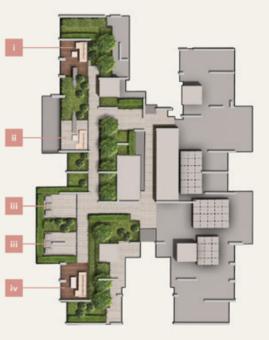

### ROOF PLAN OF BLOCK 10 (ABOVE 36TH STOREY)

Facilities at Roof Garden, consisting of:

- Solitaire patio
- ii Riverview lounge
- Sky lounge (2 nos)
- iv Cityview corner

#### FACILITIES AT 1ST STOREY OF BLOCK 8 & 2ND STOREY OF BLOCK 10:

- Arrival courtyard
- Guard house
- Welcome lounge
- Sculpture court
- Tranquillity garden, consisting of:
  - Serenity garden walk
  - Garden lounges (3 nos)
  - Reflection pool
- f Putting green
- g Gym
- Reading patio (4 nos)
- Lazy lounge
- Social terrace
- Bin centre
- Substation
- Generator
- Pedestrian side gate
- Bicycle park

#### FACILITIES AT BASEMENT 1 OF BLOCK 8 & 1ST STOREY OF BLOCK 10:

- P Clubhouse, consisting of:
  - · Living room
  - Private dining room with kitchen
  - Reading lounge
  - Changing room
  - Concierge service counter
- Great lawn
- Picnic lounge (2 nos)
- Gourmet salon (with bbq pit)
- Afternoon-tea terrace
- 50m lap pool (surfacing area approx. 500m²)
- Sun deck
- Wading pool with water play equipment
- × Fun deck

- y Social corner
- Children's playground
- Spice garden
- BBQ pits (2 nos)
- Tennis court (1 no, hard court)
- dd Pedestrian side gate

#### FACILITIES AT 2ND STOREY OF BLOCK 8:

- ee Spa pavilion with jacuzzi (2 nos)
- ff Water lily pond
- Meditation deck
- Yoga deck
- Hydrotherapy pool
- Pool deck
- Relaxation pavilion
- Outdoor fitness corner
- Garden seating
- Herbs garden
- oo Urban farm

#### FACILITIES AT ROOF OF BLOCK 10:

- qq Roof garden, consisting of:
  - Solitaire patio
  - · Riverview lounge • Sky lounge (2 nos)
  - Cityview corner

- 1-Bedroom 3-Bedroom 2-Bedroom 3-Bedroom (with Private Lift)
- 4-Bedroom (with Private Lift) 4-Bedroom + Family (with Private Lift)
- Water Tank Position (Roof Level)