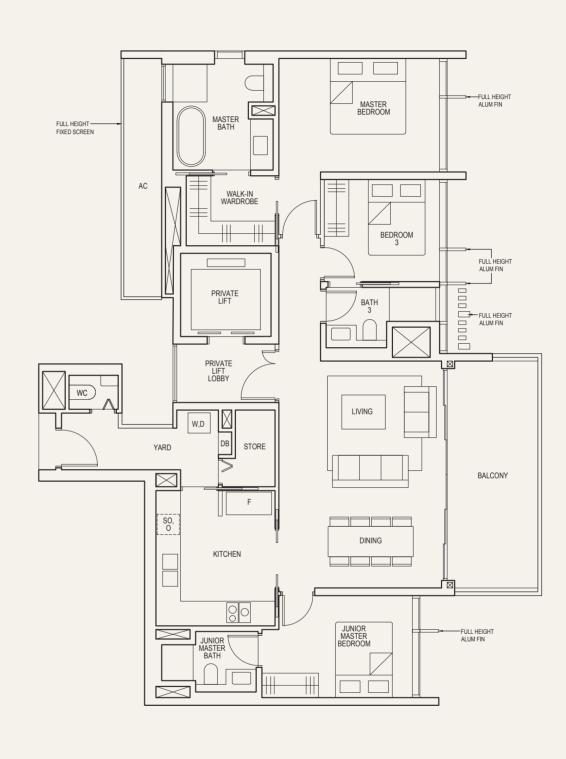

## WISE ARE THOSE WHO SAY BEAUTY IS ON THE INSIDE

An exquisite collection of one to four-bedroom apartments await your pleasure, with your choice of views towards the city or completely unblocked towards Singapore River.

Savour an uncommon spaciousness with thoughtful layouts and a generously sized balcony which extends from the living area and lends it an open, airy ambience.

At the end of the day, retire to interiors that are as lavish as they are large. In the kitchen, you will find a full suite of appliances to turn even the simplest of meals into a work of art.

The same attention to detail is evident in the master bath graced by sophisticated wares befitting this most private of sanctuaries.