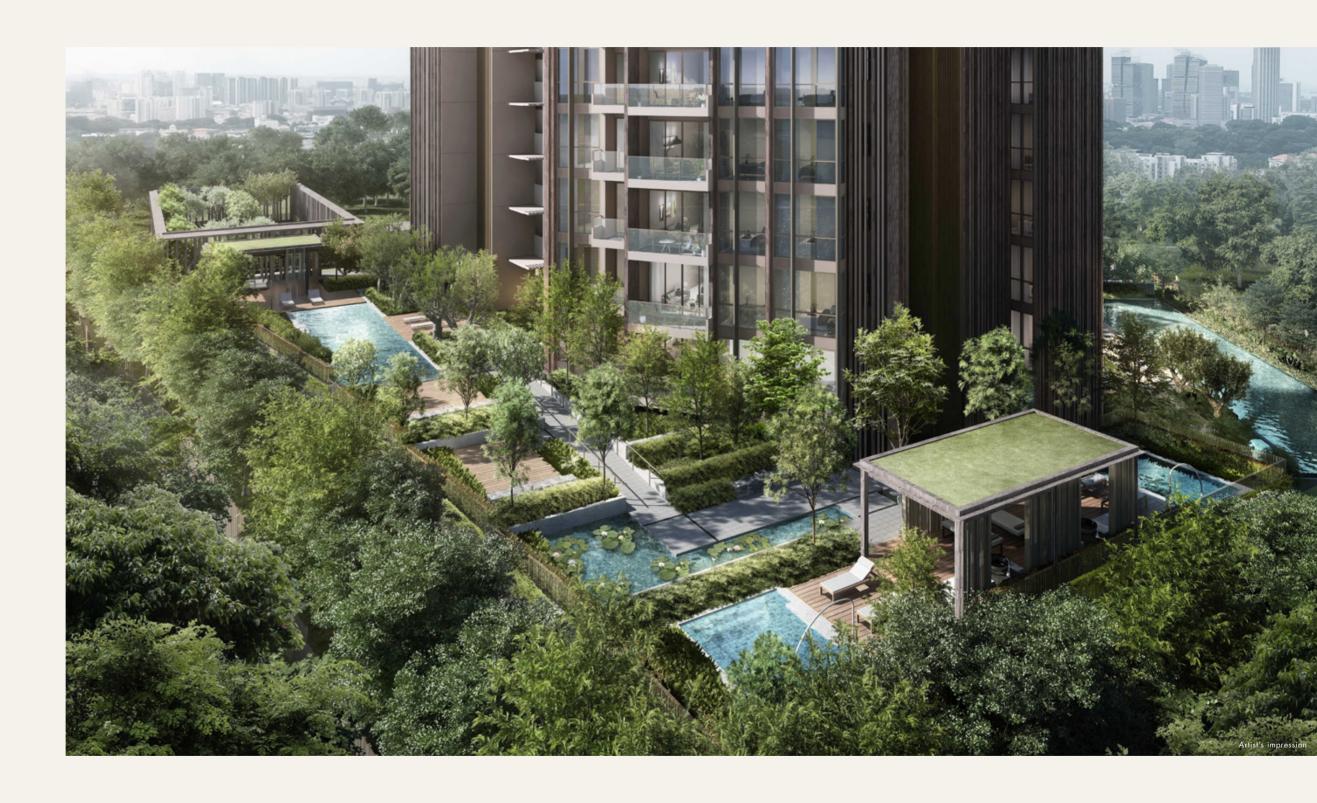

Taking centre stage is the Great Lawn, an expanse of emerald green flanked by the sapphire blue of the 50m Lap Pool. With the gymnasium cantilevering over the lawn, let the open vista inspire your workouts.

## STEP UP TO NEW LEVELS OF RELAXATION

Taking full advantage of the sloping grounds is a distinctive stepped architecture, with recreational facilities and lush landscaping interwoven. Along with cantilevered spaces, the staggered heights and depths of the terraces imbue these modern-day hanging gardens with a lively sense of movement and dynamism.

Next to the Great Lawn, the 50m Lap Pool beckons you to take a dip.

Tranquillity Garden Gourmet Salon

Escape to this tranquil spot when you need respite from the world, book in one hand and cup of tea in the other.

Host a party or gather your friends and family for a casual cookout.

Hydrotherapy Pool Roof Garden

Rejuvenate your mind and body, step in and let the spa jets massage the day's worries away.

Up on the roof of both residential towers, bask in unrivalled panoramas of the city.